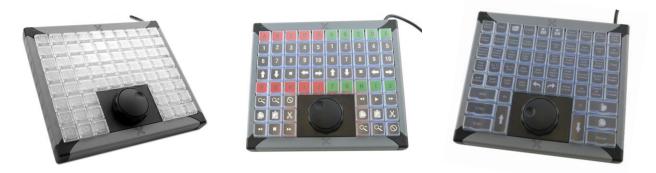

## X-keys XK-68 Jog & Shuttle

The XK-68Jog & Shuttle offers 68 programmable keys with an embedded jog wheel and shuttle ring. Trigger macros, shortcuts, and applications, select tools or open files or directories. Perfect for non-linear editing to scrub timelines and set edit points.

- A versatile control solution for any computer application
- Includes software for Windows and OS X
- Free software development kits and code samples
- Emulates Keyboard, Mouse, Game Controller, and Media commands
- Blue and red addressable backlighting for each key
- Wired USB connection