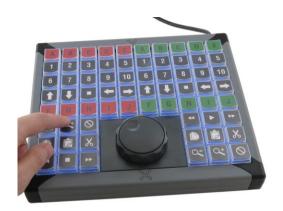

## X-keys XK-68 Jog & Shuttle

The XK-68Jog & Shuttle offers 68 programmable keys with an embedded jog wheel and shuttle ring. Trigger macros, shortcuts, and applications, select tools or open files or directories. Perfect for non-linear editing to scrub timelines and set edit points.

- A versatile control solution for any computer application
- Includes software for Windows and OS X
- Free software development kits and code samples
- Emulates Keyboard, Mouse, Game Controller, and Media commands
- Blue and red addressable backlighting for each key
- Wired USB connection