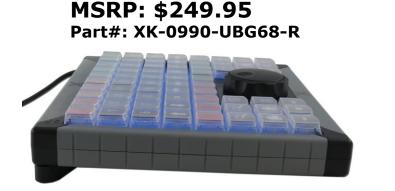

## X-keys XK-68 Jog & Shuttle

The XK-68Jog & Shuttle offers 68 programmable keys with an embedded jog wheel and shuttle ring. Trigger macros, shortcuts, and applications, select tools or open files or directories. Perfect for non-linear editing to scrub timelines and set edit points.

- A versatile control solution for any computer application
- Includes software for Windows and OS X
- Free software development kits and code samples
- Emulates Keyboard, Mouse, Game Controller, and Media commands
- Blue and red addressable backlighting for each key
- Wired USB connection